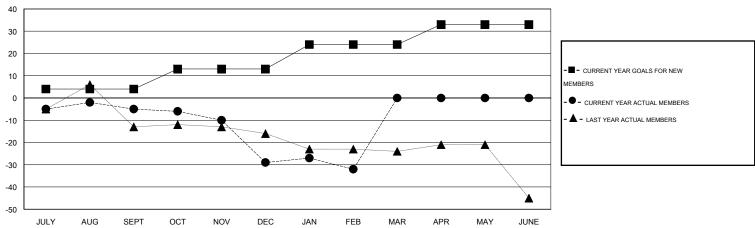

## GOALS AND ACTUAL MEMBERS CUMULATIVE

| DROPPED CLUBS: 1  DROPPED MEMBERS |    | 14 CLUBS OF 36 ADDED 1 OR MORE NEW MEMBERS | GENDER DISTRIBUTION  MALE 575 (71.52%)  FEMALE 229 (28.48%) |    |     |
|-----------------------------------|----|--------------------------------------------|-------------------------------------------------------------|----|-----|
| DECEASED                          | 8  | CLICK HERE FOR HEALTH_                     | FAMILY UNIT MEMBERS                                         |    | 154 |
| CLUB CANCELLED                    | 1  | SESSMENT DATA                              | HEAD OF HOUSEHOLD                                           |    | 76  |
| OTHER                             | 47 |                                            |                                                             |    | 70  |
| TOTAL                             | 62 |                                            | NON-HEAD OF HOUSEHOLD                                       | 78 |     |